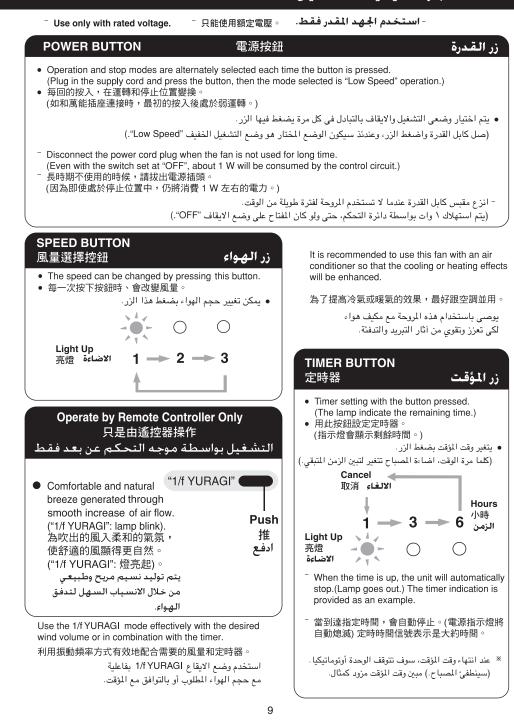

# زر التار جح

- Oscillation and stop are alternately selected each time the button is pressed. (The oscillation angle is 90 deg.)
- 每回的按入,在搖首和停止的位置變換。
- يتم اختيار وضعى التأرجح والايقاف بالتبادل في كل مرة يضغط فيها الزر . (زاوية التأرجح ٩٠ درجة.)

يمكن ان يؤدى الاستخدام الصحيح لوظائف قوة الهواء والتأرجح الى زيادة فعالية المروحة.